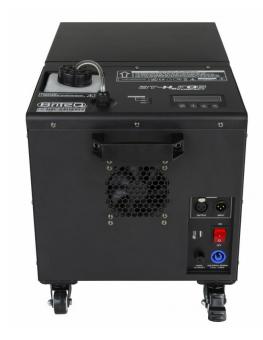

### FEATURES

- Ultrasonic 1250W Low Fog machine.
- The powerful ultrasonic element convert the combination of smoke fluid and water into a large amount of beautiful low-lying fog.
- Perfect for covering areas of up to 80m<sup>2</sup> with thick ground fog.
- No more hassle with expensive and hard to find CO<sub>2</sub> dry ice !
- The black hose is equipped with a "fast click-on" system to significantly reduce installation time!
- Adjustable fog output and fan speed:
  - Via 2 DMX channels
  - Via the on board control panel with LCD-display and timer
- Stainless steel "304" water tank (instead of ordinary treated iron) to avoid rust!
- Prepared for wireless DMX: just plug-in an optional WTR-DMX DONGLE ! (Briteq® code: B04645)
- Original Neutrik  $^{\textcircled{B}}$  PowerCON and 3-pin DMX connectors for input and output

Control : Standalone Control : maximum DMX channels Fx : liquid type Fx : tank capacity in L

**Connections : input** 

Connections : output Brand EANCode

No 57 x 32 x 40 cm 17 AC 240V, 50Hz No 1250 black LCD indoor standalone fixed, standalone timer, manual, DMX No timer 2 Smoke 1 3 pin XLR, wireless DMX optional, PowerCon® or compatible 3 pin XLR BRITEQ 5420025649001