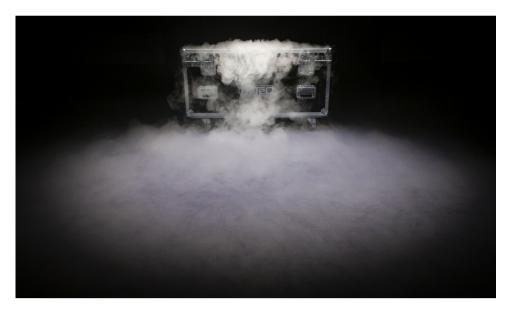

#### DESCRIPTION

Ultrasonic 1250W Low Fog machine

### FEATURES

- Ultrasonic 1250W Low Fog machine.
- The powerful ultrasonic element convert the combination of smoke fluid and water into a large amount of beautiful low-lying fog.
- Perfect for covering areas of up to 80m<sup>2</sup> with thick ground fog.
- No more hassle with expensive and hard to find CO<sub>2</sub> dry ice !
- The black hose is equipped with a "fast click-on" system to significantly reduce installation time!
- Adjustable fog output and fan speed:
  - Via 2 DMX channels
  - Via the on board control panel with LCD-display and timer
- Stainless steel "304" water tank (instead of ordinary treated iron) to avoid rust!
- Prepared for wireless DMX: just plug-in an optional WTR-DMX DONGLE ! (Briteq® code: B04645)
- Original Neutrik  $^{\textcircled{B}}$  PowerCON and 3-pin DMX connectors for input and output