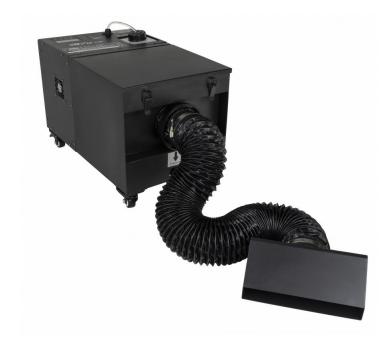

#### DESCRIPTION

Ultrasonic 1250W Low Fog machine

### FEATURES

- Ultrasonic 1250W Low Fog machine.
- The powerful ultrasonic element convert the combination of smoke fluid and water into a large amount of beautiful low-lying fog.
- Perfect for covering areas of up to 80m<sup>2</sup> with thick ground fog.
- No more hassle with expensive and hard to find CO<sub>2</sub> dry ice !
- The black hose is equipped with a "fast click-on" system to significantly reduce installation time!
- Adjustable fog output and fan speed:
  - Via 2 DMX channels
  - Via the on board control panel with LCD-display and timer
- Stainless steel "304" water tank (instead of ordinary treated iron) to avoid rust!
- Prepared for wireless DMX: just plug-in an optional WTR-DMX DONGLE ! (Briteq® code: B04645)
- Original Neutrik  $^{\textcircled{B}}$  PowerCON and 3-pin DMX connectors for input and output