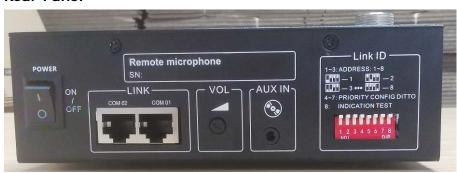

distance up to 600 meters through straight CAT6 cable, each amplifier capacity of connection up to 8 units of remote paging microphone, these microphone are connected hand-by hand. These 6 remote paging microphones could be pre-set different priorities by its dipswitch. The remote paging microphone is direct power supplied by the amplifier.

## Features:

- RS485 remote paging microphone.
- Each microphone of 6 zone capacity.
- System support 8 remote microphones of loop connection.
- 6 zone selection buttons and all zone button.
- Two RJ45 ports for connection with ZMP-500 amplifeer and next remote microphone.
- Support PPT and normal paging two modes.
- CAT5 or CAT6 cable communication up to 600 meters.
- POE power supply from FA-500R controller..





## Rear Panel

Dimension

Weight



1.5kg

256(W)×149(H)×52(D) mm