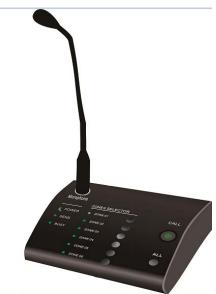

## DESCRIPTION

ZCP is a remote paging microphone work with ZMP-500 series amplifier, which is of 6 zone paging features, its communication distance up to 600 meters through straight CAT6 cable, each amplifier capacity of connection up to 8 units of remote paging microphone, these microphone are connected hand-by hand. These 6 remote paging microphones could be pre-set different priorities by its dipswitch. The remote paging microphone is direct power supplied by the amplifier.

## Features:

- RS485 remote paging microphone.
- Each microphone of 6 zone capacity.
- System support 8 remote microphones of loop connection.
- 6 zone selection buttons and all zone button.
- Two RJ45 ports for connection with ZMP-500 amplifeer and next remote microphone.
- Support PPT and normal paging two modes.
- CAT5 or CAT6 cable communication up to 600 meters.
- POE power supply from FA-500R controller..