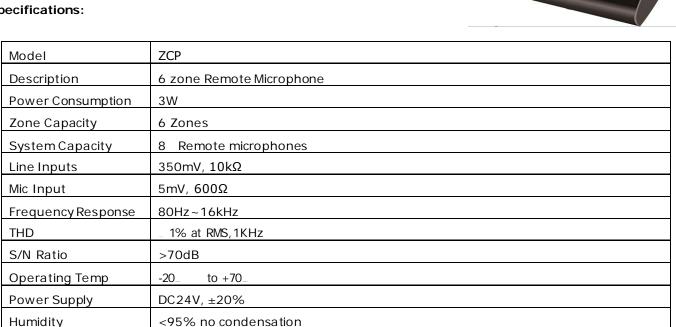

e paging features, its communication distance up to 600 meters through straight CAT6 cable, each amplifier capacity of connection up to 8 units of remote paging microphone, these microphone are connected hand-by hand. These 6 remote paging microphones could be pre-set different priorities by its dipswitch. The remote paging microphone is direct power supplied by the amplifier.

## Features:

- RS485 remote paging microphone.
- Each microphone of 6 zone capacity.
- System support 8 remote microphones of loop connection.
- 6 zone selection buttons and all zone button.
- Two RJ45 ports for connection with ZMP-500 amplifeer and next remote microphone.
- Support PPT and normal paging two modes.
- CAT5 or CAT6 cable communication up to 600 meters.
- POE power supply from FA-500R controller..





## Rear Panel

Dimension

Weight



1.5kg

256(W)×149(H)×52(D) mm