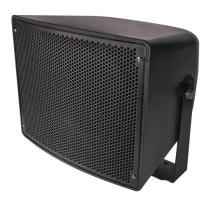

## Fashion Weatherproof Stadium Horn Speaker (150W/75W/37.5W/18.7W/8Ω) HSP-150

## Feature:

- Commercial full weatherproof horn speaker with transformer.
- Ideal for outdoor square and playground use of school, mosque, park, train station & airport.
- Superior sound quality of very clear voice restoration.
- Ideal voice speech coverage more than 150 to 300 square meters.
- Direct speech distance up to 150 meters.
- Rated power output of 150W/75W/37.5W/18.7W/8Ω
- Line input 100V or 70V&8ohms
- Stainless steel enclosure and metal grille in black.
- Pole mounting or wall mounting bracket is supplied.

## **Specification:**

| Model              | HSP-150                                                            |
|--------------------|--------------------------------------------------------------------|
| Description        | Weatherproof Stadium Horn Speaker                                  |
| Rated Power Output | 150W/75W/37.5W/18.7W/8Ω                                            |
| Line Input         | 100V or 70V and 8ohms                                              |
| Frequency Response | 80-18KHz                                                           |
| SPL(@1W/m)         | 98dB±2dB                                                           |
| Speaker Unit       | 8" woofer *1, 1.5" tweeter*1                                       |
| Dimension          | 313*315*260mm                                                      |
| Weight             | 9.5KG                                                              |
| Material           | Stainless steel enclosure and metal grille in black, plastic cover |
| Mounting Way       | Pole mounting or wall mounting bracket is supplied                 |