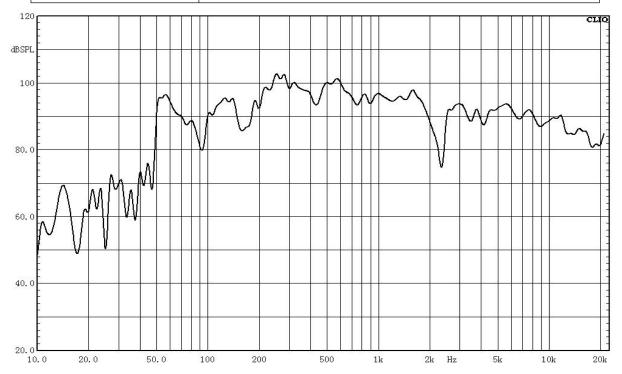

## **Specification:**

| Model              | HSP-150                                                            |
|--------------------|--------------------------------------------------------------------|
| Description        | Weatherproof Stadium Horn Speaker                                  |
| Rated Power Output | 150W/75W/37.5W/18.7W/8Ω                                            |
| Line Input         | 100V or 70V and 8ohms                                              |
| Frequency Response | 80-18KHz                                                           |
| SPL(@1W/m)         | 98dB±2dB                                                           |
| Speaker Unit       | 8" woofer *1, 1.5" tweeter*1                                       |
| Dimension          | 313*315*260mm                                                      |
| Weight             | 9.5KG                                                              |
| Material           | Stainless steel enclosure and metal grille in black, plastic cover |
| Mounting Way       | Pole mounting or wall mounting bracket is supplied                 |