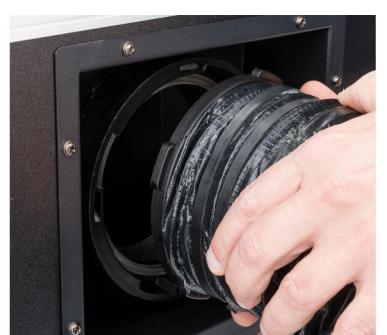

#### **FEATURES**

- Ultrasonic 1500W Low Fog machine in flight case.
- Two powerful ultrasonic elements convert the combination of smoke fluid and normal water into a large amount of beautiful low-lying fog.
- Perfect for covering areas of up to 120m² with thick ground fog.
- No more hassle with expensive and hard to find CO<sub>2</sub> dry ice!
- Recommended fog fluid for best results: BT-LOWFOG LIQUID 5L (code: B04854)
- Low-noise operation: perfect for use in theatres, TV-studios, ...
- The black hose is equipped with a "fast click-on" system to significantly reduce installation time!
- The included metal nozzle ensures a better distribution of the low fog.
- Adjustable fog output and fan speed:
  - Via 2 DMX channels
  - Via the on board control panel with LCD-display and timer
- Stainless steel "304" water tank (instead of ordinary treated iron) to avoid rust!
- Prepared for wireless DMX: just plug-in an optional WTR-DMX DONGLE! (Briteg® code: B04645)
- Original Neutrik<sup>®</sup> PowerCON and 3-pin DMX connectors for input and output
- Strong flight case, equipped with recessed flip handles and 4 soft rubber casters with brakes.