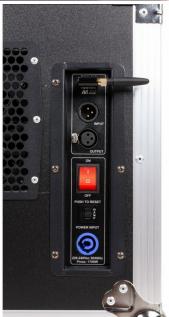

#### **FEATURES**

- Ultrasonic 1500W Low Fog machine in flight case.
- Two powerful ultrasonic elements convert the combination of smoke fluid and normal water into a large amount of beautiful low-lying fog.
- Perfect for covering areas of up to 120m² with thick ground fog.
- No more hassle with expensive and hard to find CO<sub>2</sub> dry ice!
- Recommended fog fluid for best results: BT-LOWFOG LIQUID 5L (code: B04854)
- Low-noise operation: perfect for use in theatres, TV-studios, ...
- The black hose is equipped with a "fast click-on" system to significantly reduce installation time!
- The included metal nozzle ensures a better distribution of the low fog.
- Adjustable fog output and fan speed:
  - Via 2 DMX channels
  - Via the on board control panel with LCD-display and timer
- Stainless steel "304" water tank (instead of ordinary treated iron) to avoid rust!
- Prepared for wireless DMX: just plug-in an optional WTR-DMX DONGLE! (Briteg® code: B04645)
- Original Neutrik<sup>®</sup> PowerCON and 3-pin DMX connectors for input and output
- Strong flight case, equipped with recessed flip handles and 4 soft rubber casters with brakes.

**Connections : input**3 pin XLR, wireless DMX optional,

PowerCon® or compatible 3 pin XLR, PowerCon® or

Connections : output compatible

**Brand** BRITEQ

**EANCode** 5420025648998