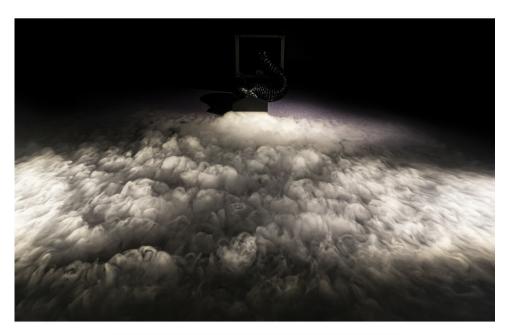

### DESCRIPTION

Ultrasonic 1500W Low Fog machine in flight case

#### **FEATURES**

- Ultrasonic 1500W Low Fog machine in flight case.
- Two powerful ultrasonic elements convert the combination of smoke fluid and normal water into a large amount of beautiful low-lying fog.
- Perfect for covering areas of up to 120m² with thick ground fog.
- No more hassle with expensive and hard to find CO<sub>2</sub> dry ice!
- Recommended fog fluid for best results: BT-LOWFOG LIQUID 5L (code: B04854)
- Low-noise operation: perfect for use in theatres, TV-studios, ...
- The black hose is equipped with a "fast click-on" system to significantly reduce installation time!
- The included metal nozzle ensures a better distribution of the low fog.
- Adjustable fog output and fan speed:
  - Via 2 DMX channels
  - Via the on board control panel with LCD-display and timer
- Stainless steel "304" water tank (instead of ordinary treated iron) to avoid rust!
- Prepared for wireless DMX: just plug-in an optional WTR-DMX DONGLE! (Briteg® code: B04645)
- Original Neutrik<sup>®</sup> PowerCON and 3-pin DMX connectors for input and output
- Strong flight case, equipped with recessed flip handles and 4 soft rubber casters with brakes.