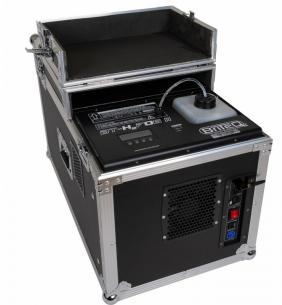

### DESCRIPTION

Ultrasonic 1500W Low Fog machine in flight case

#### **FEATURES**

- Ultrasonic 1500W Low Fog machine in flight case.
- Two powerful ultrasonic elements convert the combination of smoke fluid and normal water into a large amount of beautiful low-lying fog.
- Perfect for covering areas of up to 120m² with thick ground fog.
- No more hassle with expensive and hard to find CO<sub>2</sub> dry ice!
- Recommended fog fluid for best results: BT-LOWFOG LIQUID 5L (code: B04854)
- Low-noise operation: perfect for use in theatres, TV-studios, ...
- The black hose is equipped with a "fast click-on" system to significantly reduce installation time!
- The included metal nozzle ensures a better distribution of the low fog.
- Adjustable fog output and fan speed:
  - Via 2 DMX channels
  - Via the on board control panel with LCD-display and timer
- Stainless steel "304" water tank (instead of ordinary treated iron) to avoid rust!
- Prepared for wireless DMX: just plug-in an optional WTR-DMX DONGLE! (Briteg® code: B04645)
- Original Neutrik<sup>®</sup> PowerCON and 3-pin DMX connectors for input and output
- Strong flight case, equipped with recessed flip handles and 4 soft rubber casters with brakes.