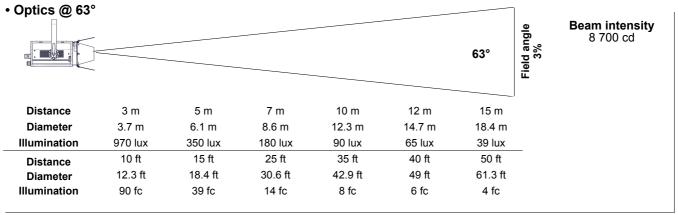

#### **Optics**

#### **Characteristics**

- Type: Single lens
- Beam range: 11° to 63°