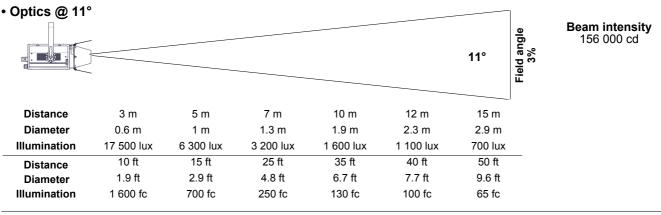

#### **Optics**

#### **Characteristics**

- Type: Single lens
- Beam range: 11° to 63°