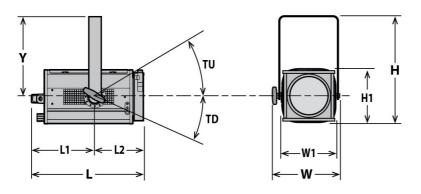

## **Photometrics**

with LIF: CP70 - ANSI: FVA/FVB source

(\*) manufacturer's data

Weight: 7.2 kg (15.8 lbs)

**Approvals** 

CE

| Height                                     | Length                                                            | Width                                      | Yoke                | Tilt                 |
|--------------------------------------------|-------------------------------------------------------------------|--------------------------------------------|---------------------|----------------------|
| H= 385 mm (15.2 in)<br>H1= 210 mm (8.3 in) | L= 430 mm (16.9 in)<br>L1= 245 mm (9.6 in)<br>L2= 185 mm (7.3 in) | W= 300 mm (11.8 in)<br>W1= 208 mm (8.2 in) | Y= 290 mm (11.4 in) | TU= TBD°<br>TD= TBD° |