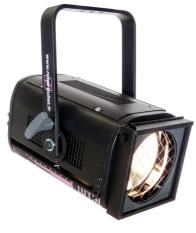

## LUTIN - 306LPB

306 - 1000 W TUNESTEN

- Type: Single lens luminaire
- Source: 1000 W Tungsten
- Optics: 150 mm Pebble lens

## Compact 3-in-1 fixture

Lutin is a multi-purpose 1K Pebble lensed fixture providing ideal softlight for smaller venues, schools and rental companies. Lenses can be quickly changed to PC or Fresnel for extra versatility.

Picture: 306L

ROBERT JULIAT

• Lamp type: Tungsten • Socket: Gx9.5

| Admissible lamps               | Power * | Lumen<br>output <sup>*</sup> | Colour<br>temperature <sup>-</sup> | Life  |  |
|--------------------------------|---------|------------------------------|------------------------------------|-------|--|
| LIF: T19 (T11) - ANSI: FWP/FWR | 1 000 W | 21 000 lm                    | 3050K                              | 750 h |  |
| LIF: CP70 - ANSI: FVA/FVB      | 1 000 W | 26 000 lm                    | 3200K                              | 200 h |  |