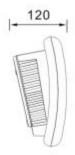

## Side View, Dimension & Frequency VS SPL Diagram:

## **Specification:**

| Model              | WSP-210 W                                |  |  |  |
|--------------------|------------------------------------------|--|--|--|
| Description        | Wall Mount Speaker                       |  |  |  |
| Rated Power Output | 10W-15W                                  |  |  |  |
| Line Input         | 100V or 70V                              |  |  |  |
| Frequency Response | 110-17KHz                                |  |  |  |
| SPL(@1W/m)         | 92dB                                     |  |  |  |
| Speaker Unit       | peaker Unit 6" full range paper cone     |  |  |  |
| Dimension          | 260(W)×185(D)×120(H)mm                   |  |  |  |
| Material           | ABS enclosure and ABS grille in white    |  |  |  |
| Mounting Way       | Quick installation by screw hanging hole |  |  |  |
| Weight             | 1.3kg                                    |  |  |  |