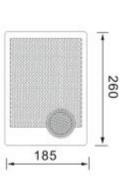

## Side View, Dimension & Frequency VS SPL Diagram:

## **Specification:**

| Model              | WSP-210 W                                |  |  |  |
|--------------------|------------------------------------------|--|--|--|
| Description        | Wall Mount Speaker                       |  |  |  |
| Rated Power Output | 10W-15W                                  |  |  |  |
| Line Input         | 100V or 70V                              |  |  |  |
| Frequency Response | 110-17KHz                                |  |  |  |
| SPL(@1W/m)         | 92dB                                     |  |  |  |
| Speaker Unit       | peaker Unit 6" full range paper cone     |  |  |  |
| Dimension          | 260(W)×185(D)×120(H)mm                   |  |  |  |
| Material           | ABS enclosure and ABS grille in white    |  |  |  |
| Mounting Way       | Quick installation by screw hanging hole |  |  |  |
| Weight             | 1.3kg                                    |  |  |  |