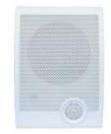

## 6" Wall Mount Speaker (10W) WSP-210

## Feature:

- ✓ Commercial PA system wall mount speaker with transformer
- ✓ Ideal for school, office, hotel and airport background music system
- ✓ Rated power output 10W-15W at 100V
- ✓ 6" full range paper driver unit
- ✓ Line input 100V or 70V
- ✓ ABS enclosure and ABS grille in white
- ✓ Quick installation by screw hanging hole

## **Specification:**

| Model              | WSP-210 W                                |  |  |  |
|--------------------|------------------------------------------|--|--|--|
| Description        | Wall Mount Speaker                       |  |  |  |
| Rated Power Output | 10W-15W                                  |  |  |  |
| Line Input         | 100V or 70V                              |  |  |  |
| Frequency Response | 110-17KHz                                |  |  |  |
| SPL(@1W/m)         | 92dB                                     |  |  |  |
| Speaker Unit       | peaker Unit 6" full range paper cone     |  |  |  |
| Dimension          | 260(W)×185(D)×120(H)mm                   |  |  |  |
| Material           | ABS enclosure and ABS grille in white    |  |  |  |
| Mounting Way       | Quick installation by screw hanging hole |  |  |  |
| Weight             | 1.3kg                                    |  |  |  |