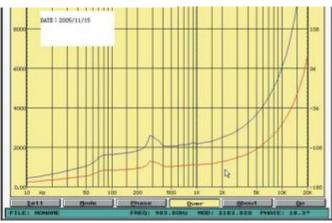

n        | Wall Mount Speaker                       |  |  |  |
| Rated Power Output | 10W-15W                                  |  |  |  |
| Line Input         | 100V or 70V                              |  |  |  |
| Frequency Response | 110-17KHz                                |  |  |  |
| SPL(@1W/m)         | 92dB                                     |  |  |  |
| Speaker Unit       | peaker Unit 6" full range paper cone     |  |  |  |
| Dimension          | 260(W)×185(D)×120(H)mm                   |  |  |  |
| Material           | ABS enclosure and ABS grille in white    |  |  |  |
| Mounting Way       | Quick installation by screw hanging hole |  |  |  |
| Weight             | 1.3kg                                    |  |  |  |

## Side View, Dimension & Frequency VS SPL Diagram: