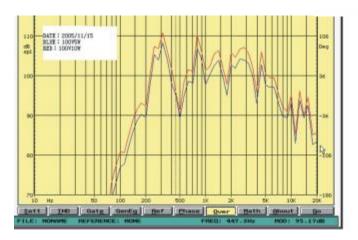

ion        | Wall Mount Speaker                       |  |  |  |
| Rated Power Output | 10W-15W                                  |  |  |  |
| Line Input         | 100V or 70V                              |  |  |  |
| Frequency Response | 110-17KHz                                |  |  |  |
| SPL(@1W/m)         | 92dB                                     |  |  |  |
| Speaker Unit       | peaker Unit 6" full range paper cone     |  |  |  |
| Dimension          | 260(W)×185(D)×120(H)mm                   |  |  |  |
| Material           | ABS enclosure and ABS grille in white    |  |  |  |
| Mounting Way       | Quick installation by screw hanging hole |  |  |  |
| Weight             | 1.3kg                                    |  |  |  |

## Side View, Dimension & Frequency VS SPL Diagram: