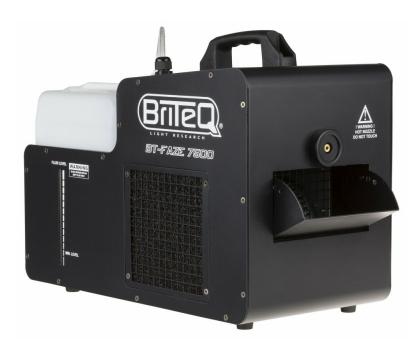

## DESCRIPTION

High Performance Fazer effect machine.

## **FEATURES**

- High Performance Fazer effect machine.
- The built-in turbine ensures a powerful dissipation of the smoke.
- Adjustable fog output and fan speed:
  - via 2 DMX channels
  - via the on board control panel with timer
- Continuous output is possible
- Extremely reliable thanks to the self-cleaning system
- Removable 5L fluid tank
- Fluid cap with Quick lock connector
- To be used with Antari FLG Fog Liquid
- 5-pin and 3-pin DMX connectors for input and output