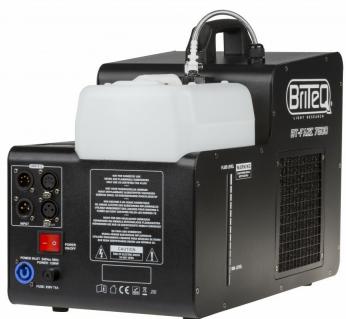

**Control : Modes** standalone timer, DMX

Control: manual No
Control: Standalone timer
Fx: liquid type Smoke
Fx: output cu.ft. / min. 7500
Fx: tank capacity in L 5

Connections: input

3 pin XLR, 5 pin XLR, PowerCon®

or compatible 3 pin XLR, 5 pin XLR

Connections: output 3 pin XLR, 5 pin XI

**Brand** BRITEQ **EANCode** 5420025648516

See 3 2 in the second s