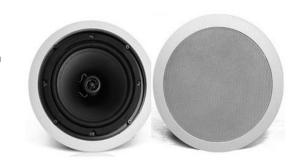

# 8" Coaxial Ceiling Speaker (5W-10W-15W) CSP8

#### Feature:

- ✓ Commercial ceiling speaker with transformer
- ✓ Ideal for school, office, hotel and airport background music system
- ✓ Rated power output 5W-10W-15W at 100V
- √ 8" coaxial paper woofer and 1.5" tweeter
- ✓ Line input 100V or 70V
- ✓ ABS enclosure and metal grille in white
- ✓ Flush mount in-ceiling quick and secure installation

### Specification:

| Model              | CSP8                                                 |
|--------------------|------------------------------------------------------|
| Description        | 8" Coaxial Ceiling Speaker                           |
| Rated Power Output | 5W-10W-15W                                           |
| Line Input         | 100V or 70V                                          |
| Frequency Response | 50-18KHz                                             |
| SPL(@1W/m)         | 93dB                                                 |
| Speaker Unit       | 8" coaxial paper woofer and 1.5" tweeter             |
| <b>Cutout Size</b> | 248mm                                                |
| Dimension          | 280(D)×100(H)mm                                      |
| Material           | ABS enclosure and metal grille in white              |
| Mounting Way       | Flush mount in-ceiling quick and secure installation |
| Weight             | 1.3kg                                                |