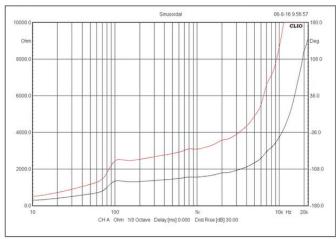

|
| Line Input         | 100V or 70V                                          |
| Frequency Response | 50-18KHz                                             |
| SPL(@1W/m)         | 93dB                                                 |
| Speaker Unit       | 8" coaxial paper woofer and 1.5" tweeter             |
| <b>Cutout Size</b> | 248mm                                                |
| Dimension          | 280(D)×100(H)mm                                      |
| Material           | ABS enclosure and metal grille in white              |
| Mounting Way       | Flush mount in-ceiling quick and secure installation |
| Weight             | 1.3kg                                                |

## **Dimension & Mounting Guidance:**



#### Frequency Response & SPL Diagrams: