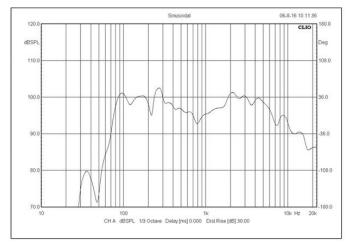

|
| Line Input         | 100V or 70V                                          |
| Frequency Response | 50-18KHz                                             |
| SPL(@1W/m)         | 93dB                                                 |
| Speaker Unit       | 8" coaxial paper woofer and 1.5" tweeter             |
| <b>Cutout Size</b> | 248mm                                                |
| Dimension          | 280(D)×100(H)mm                                      |
| Material           | ABS enclosure and metal grille in white              |
| Mounting Way       | Flush mount in-ceiling quick and secure installation |
| Weight             | 1.3kg                                                |

## **Dimension & Mounting Guidance:**



#### Frequency Response & SPL Diagrams: