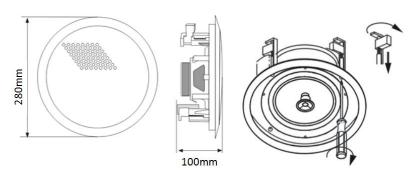

## **Dimension & Mounting Guidance:**

### Specification:

| Model              | CSP8                                                 |
|--------------------|------------------------------------------------------|
| Description        | 8" Coaxial Ceiling Speaker                           |
| Rated Power Output | 5W-10W-15W                                           |
| Line Input         | 100V or 70V                                          |
| Frequency Response | 50-18KHz                                             |
| SPL(@1W/m)         | 93dB                                                 |
| Speaker Unit       | 8" coaxial paper woofer and 1.5" tweeter             |
| <b>Cutout Size</b> | 248mm                                                |
| Dimension          | 280(D)×100(H)mm                                      |
| Material           | ABS enclosure and metal grille in white              |
| Mounting Way       | Flush mount in-ceiling quick and secure installation |
| Weight             | 1.3kg                                                |