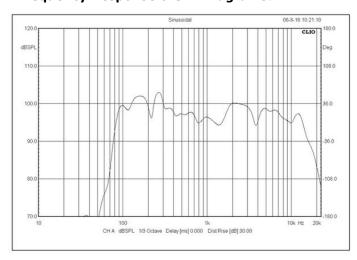

## Frequency Response & SPL Diagrams:

### Specification:

| Model              | CSP6                                                 |
|--------------------|------------------------------------------------------|
| Description        | 6" Coaxial Ceiling Speaker                           |
| Rated Power Output | 3W-6W-10W                                            |
| Line Input         | 100V or 70V                                          |
| Frequency Response | 110-18KHz                                            |
| SPL(@1W/m)         | 93dB                                                 |
| Speaker Unit       | 6" coaxial paper woofer and 1.5" tweeter             |
| <b>Cutout Size</b> | 195mm                                                |
| Dimension          | 230(D)×85(H)mm                                       |
| Material           | ABS enclosure and metal grille in white              |
| Mounting Way       | Flush mount in-ceiling quick and secure installation |
| Weight             | 0.9kg                                                |