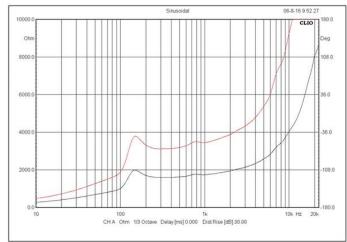

## Frequency Response & SPL Diagrams:

### Specification:

| Model              | CSP6                                                 |
|--------------------|------------------------------------------------------|
| Description        | 6" Coaxial Ceiling Speaker                           |
| Rated Power Output | 3W-6W-10W                                            |
| Line Input         | 100V or 70V                                          |
| Frequency Response | 110-18KHz                                            |
| SPL(@1W/m)         | 93dB                                                 |
| Speaker Unit       | 6" coaxial paper woofer and 1.5" tweeter             |
| <b>Cutout Size</b> | 195mm                                                |
| Dimension          | 230(D)×85(H)mm                                       |
| Material           | ABS enclosure and metal grille in white              |
| Mounting Way       | Flush mount in-ceiling quick and secure installation |
| Weight             | 0.9kg                                                |