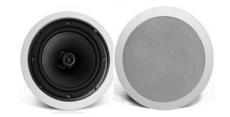

# 6" Coaxial Ceiling Speaker (3W-6W-10W) CSP6

#### Feature:

- ✓ Commercial ceiling speaker with transformer
- ✓ Ideal for school, office, hotel and airport background music system
- ✓ Rated power output 3W-6W-10W at 100V
- √ 6" coaxial paper woofer and 1.5" tweeter
- ✓ Line input 100V or 70V
- ✓ ABS enclosure and metal grille in white
- ✓ Flush mount in-ceiling quick and secure installation

### Specification:

| Model              | CSP6                                                 |
|--------------------|------------------------------------------------------|
| Description        | 6" Coaxial Ceiling Speaker                           |
| Rated Power Output | 3W-6W-10W                                            |
| Line Input         | 100V or 70V                                          |
| Frequency Response | 110-18KHz                                            |
| SPL(@1W/m)         | 93dB                                                 |
| Speaker Unit       | 6" coaxial paper woofer and 1.5" tweeter             |
| <b>Cutout Size</b> | 195mm                                                |
| Dimension          | 230(D)×85(H)mm                                       |
| Material           | ABS enclosure and metal grille in white              |
| Mounting Way       | Flush mount in-ceiling quick and secure installation |
| Weight             | 0.9kg                                                |