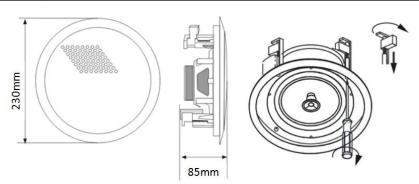

### **Dimension & Mounting:**

### Specification:

| Model              | CSP6                                                 |
|--------------------|------------------------------------------------------|
| Description        | 6" Coaxial Ceiling Speaker                           |
| Rated Power Output | 3W-6W-10W                                            |
| Line Input         | 100V or 70V                                          |
| Frequency Response | 110-18KHz                                            |
| SPL(@1W/m)         | 93dB                                                 |
| Speaker Unit       | 6" coaxial paper woofer and 1.5" tweeter             |
| <b>Cutout Size</b> | 195mm                                                |
| Dimension          | 230(D)×85(H)mm                                       |
| Material           | ABS enclosure and metal grille in white              |
| Mounting Way       | Flush mount in-ceiling quick and secure installation |
| Weight             | 0.9kg                                                |