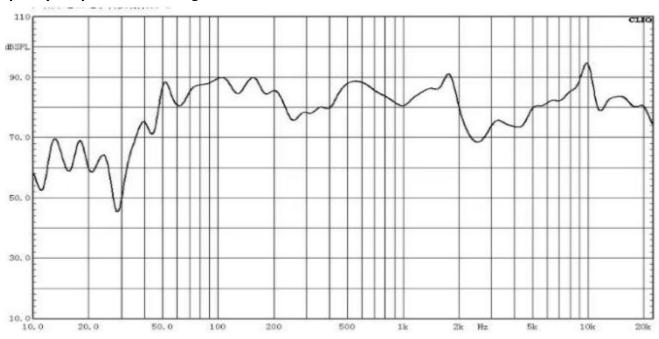

| 6.5" Weatherproof Wall Mount Speaker    |
| Rated Power Output | 5W/10W/20W/40W                          |
| Line Input         | 100V ,70V&8ohms                         |
| Frequency Response | 100-15KHz                               |
| SPL(@1W/m)         | 90dB (1W/1M)                            |
| Speaker Unit       | 6.5"*1 woofer, 1"*1 tweeter             |
| IP Rate            | Waterproof IP65                         |
| Dimension          | 185(W)×175 (D)×316(H)mm                 |
| Material           | ABS enclosure and Metal grille in black |
| Mounting Way       | 360 degree install wall mount bracket   |
| Weight             | 3.45KG                                  |
| Packing            | 510*285*440 4PCS/Carton                 |

### Frequency Response & SPL Diagrams