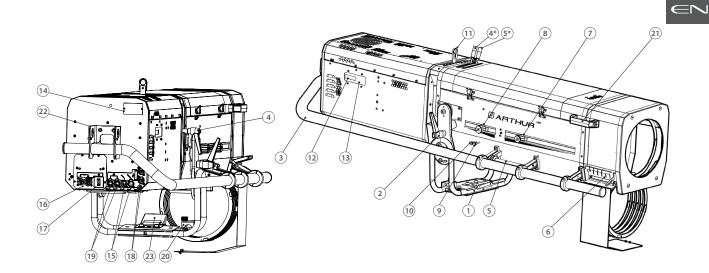

### **Functions**

- 1 Yoke
- 2 Tilt locking handle
- 3 Side operating handle
- 4 Iris control (1014/1014LT only)
- 4\* Iris control (1014TC/1014TCLT only)
- 5 Dimming control (1014/1014LT only)
- 5\* Dimming control (1014TC/1014TCLT only)
- 6 Colour changer
- 7 Zoom adjustment
- 8 Focus adjustment
- 9 Frost glass
- 10 Spare filter
- 11 Gobo holder

- 12 Local display
- 13 Keypad
- 14 Identification plate
- 15 Data connectors (OUT and IN)
- 16 Power connectors (IN and OUT)
- 17 Power switch (thermal breaker)
- 18 USB connectors for accessories
- 19 RJ45 connectors
- 20 Cable lock 21 Handles
- 21 Handles 22 Lifting rings
- 22 Lifting rings 23 Tilt stopper
- 25 This stopper