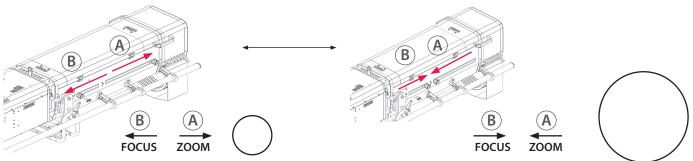

Step 4 - The light beam zoom and focus can be set by using the control knobs A & B

Step 5 - The beam size can be adjusted by using the iris cassette.

Robert Juliat reserves the right to change or alter any of the items detailed on this page, to increase or improve manufacturing techniques without prior notice.