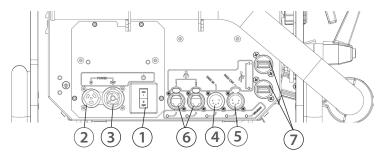

### **Functions**

- 1 Yoke
- 2 Tilt locking handle
- 3 Side operating handle
- 4 Iris control (1014/1014LT only)
- 4\* Iris control (1014TC/1014TCLT only)
- 5 Dimming control (1014/1014LT only)
- 5\* Dimming control (1014TC/1014TCLT only)
- 6 Colour changer
- 7 Zoom adjustment
- 8 Focus adjustment
- 9 Frost glass
- 10 Spare filter
- 11 Gobo holder

- 12 Local display
- 13 Keypad
- 14 Identification plate
- 15 Data connectors (OUT and IN)
- 16 Power connectors (IN and OUT)
- 17 Power switch (thermal breaker)
- 18 USB connectors for accessories
- 19 RJ45 connectors
- 20 Cable lock 21 Handles
- 21 Handles 22 Lifting rings
- 22 Lifting rings 23 Tilt stopper
- 25 This stopper

## 4 Electrical / Data connections

| 1 | Switch        | Power ON / OFF - Thermal breaker (10A. automatic switch)                                                                                                                                           |  |
|---|---------------|----------------------------------------------------------------------------------------------------------------------------------------------------------------------------------------------------|--|
| 2 | Power input   | Connector: Neutrik® powerCON TRUE1 TOP Max. 16A.<br>Power input: 100 => 240V 50/60Hz<br>Power consumption:<br>@ 230V 50Hz = 990VA/960W<br>@ 120V 60Hz = 1050VA/1030W<br>@ 100V 60Hz = 1080VA/1060W |  |
| 3 | Power output  | Dutput Connector: Neutrik® powerCON TRUE1 TOP Max. 8A.<br>Power output available:<br>@ 230V/16A = max 2600VA (or 2 Arthur units)<br>@ 120V/15A = max 700VA (or 0 Arthur unit)                      |  |
| 4 | Data In       | Connector: XLR 5-pin / Protocol: USITT DMX 512-A RDM                                                                                                                                               |  |
| 5 | Data Out      | Connector: XLR 5-pin                                                                                                                                                                               |  |
| 6 | Ethernet      | Connectors: RJ45 / Protocol Art-Net, sACN + software updating                                                                                                                                      |  |
| 7 | Auxiliary out | Connectors: USB (Not for charging purpose)                                                                                                                                                         |  |