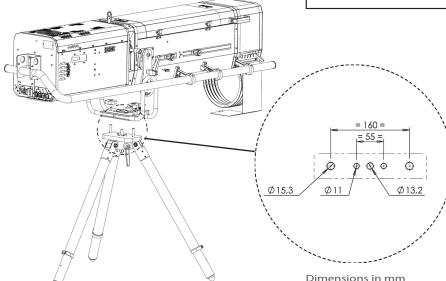

## 2 Installation

Group risk 2. Luminaires should be positioned so that prolonged staring into luminaire at a distance closer than 50m is not expected.