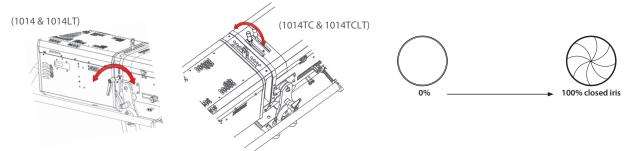

Step 4 - The light beam zoom and focus can be set by using the control knobs A & B

Step 5 - The beam size can be adjusted by using the iris cassette.

Robert Juliat reserves the right to change or alter any of the items detailed on this page, to increase or improve manufacturing techniques without prior notice.