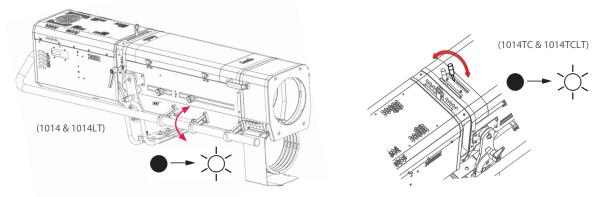

### 5 Operation

Step 1 - Switch on the followspot by pressing the ON / OFF power button.

Step 2 - Open the colour changer unit to let the light beam out.

Step 3 - Use the manual dimming control to adjust the light intensity.

Step 4 - The light beam zoom and focus can be set by using the control knobs A & B

Step 5 - The beam size can be adjusted by using the iris cassette.

Robert Juliat reserves the right to change or alter any of the items detailed on this page, to increase or improve manufacturing techniques without prior notice.