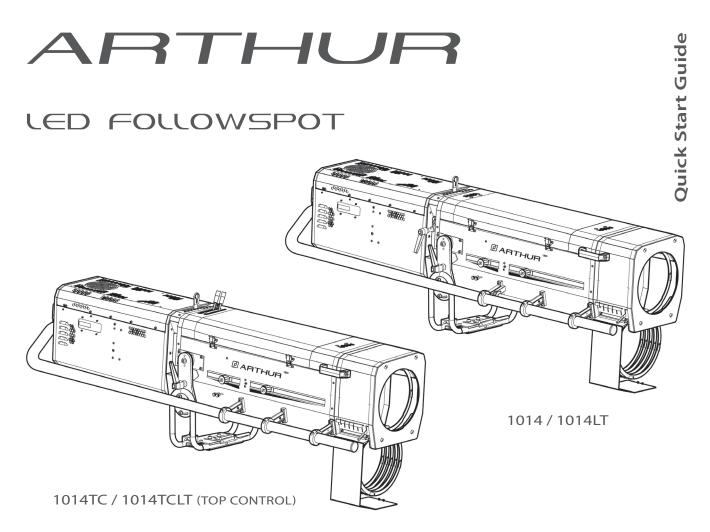

## 800 W FOLLOWSPOTS

| Model      | Standard        | North American   | Model      | Standard      |
|------------|-----------------|------------------|------------|---------------|
| 5.5° – 15° | ARTHUR 1014TC   | ARTHUR 1014CTC   | 5.5° – 15° | ARTHUR 1014   |
| 4° – 10°   | ARTHUR 1014TCLT | ARTHUR 1014CTCLT | 4° – 10°   | ARTHUR 1014LT |

North American

ARTHUR 1014C

ARTHUR 1014CLT

V1

VALIDATION: 06/04/22