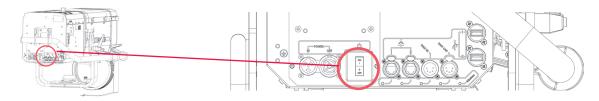

## 4 Electrical / Data connections

| 1 | Switch        | Power ON / OFF - Thermal breaker (10A. automatic switch)                                                                                                                                           |  |
|---|---------------|----------------------------------------------------------------------------------------------------------------------------------------------------------------------------------------------------|--|
| 2 | Power input   | Connector: Neutrik® powerCON TRUE1 TOP Max. 16A.<br>Power input: 100 => 240V 50/60Hz<br>Power consumption:<br>@ 230V 50Hz = 990VA/960W<br>@ 120V 60Hz = 1050VA/1030W<br>@ 100V 60Hz = 1080VA/1060W |  |
| 3 | Power output  | Dutput Connector: Neutrik® powerCON TRUE1 TOP Max. 8A.<br>Power output available:<br>@ 230V/16A = max 2600VA (or 2 Arthur units)<br>@ 120V/15A = max 700VA (or 0 Arthur unit)                      |  |
| 4 | Data In       | Connector: XLR 5-pin / Protocol: USITT DMX 512-A RDM                                                                                                                                               |  |
| 5 | Data Out      | Connector: XLR 5-pin                                                                                                                                                                               |  |
| 6 | Ethernet      | Connectors: RJ45 / Protocol Art-Net, sACN + software updating                                                                                                                                      |  |
| 7 | Auxiliary out | Connectors: USB (Not for charging purpose)                                                                                                                                                         |  |