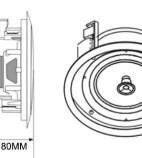

### **Dimension & Mounting:**

### Specification:

| Model              | CSP5                                                 |
|--------------------|------------------------------------------------------|
| Description        | 5" Coaxial Ceiling Speaker                           |
| Rated Power Output | 1.5W-3W-6W                                           |
| Line Input         | 100V or 70V                                          |
| Frequency Response | 110-18KHz                                            |
| SPL(@1W/m)         | 92dB                                                 |
| Speaker Unit       | 5" coaxial paper woofer and 0.75" tweeter            |
| <b>Cutout Size</b> | 170mm                                                |
| Dimension          | 203(D)×80(H)mm                                       |
| Material           | ABS enclosure and metal grille in white              |
| Mounting Way       | Flush mount in-ceiling quick and secure installation |
| Weight             | 0.9kg                                                |