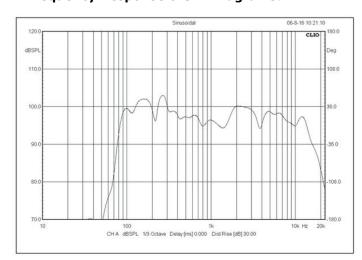

## Frequency Response & SPL Diagrams:

### Specification:

| Model              | CSP5                                                 |
|--------------------|------------------------------------------------------|
| Description        | 5" Coaxial Ceiling Speaker                           |
| Rated Power Output | 1.5W-3W-6W                                           |
| Line Input         | 100V or 70V                                          |
| Frequency Response | 110-18KHz                                            |
| SPL(@1W/m)         | 92dB                                                 |
| Speaker Unit       | 5" coaxial paper woofer and 0.75" tweeter            |
| <b>Cutout Size</b> | 170mm                                                |
| Dimension          | 203(D)×80(H)mm                                       |
| Material           | ABS enclosure and metal grille in white              |
| Mounting Way       | Flush mount in-ceiling quick and secure installation |
| Weight             | 0.9kg                                                |