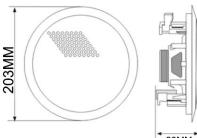

### **Dimension & Mounting:**

### Specification:

| Model              | CSP5                                                 |
|--------------------|------------------------------------------------------|
| Description        | 5" Coaxial Ceiling Speaker                           |
| Rated Power Output | 1.5W-3W-6W                                           |
| Line Input         | 100V or 70V                                          |
| Frequency Response | 110-18KHz                                            |
| SPL(@1W/m)         | 92dB                                                 |
| Speaker Unit       | 5" coaxial paper woofer and 0.75" tweeter            |
| <b>Cutout Size</b> | 170mm                                                |
| Dimension          | 203(D)×80(H)mm                                       |
| Material           | ABS enclosure and metal grille in white              |
| Mounting Way       | Flush mount in-ceiling quick and secure installation |
| Weight             | 0.9kg                                                |