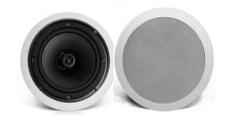

# 5" Coaxial Ceiling Speaker (3W-6W-10W) CSP5

#### Feature:

- ✓ Commercial ceiling speaker with transformer
- ✓ Ideal for school, office, hotel and airport background music system
- ✓ Rated power output 1.5W-3W-6W at 100V
- √ 5" coaxial paper woofer and 0.75" tweeter
- ✓ Line input 100V or 70V
- ✓ ABS enclosure and metal grille in white
- ✓ Flush mount in-ceiling quick and secure installation

### Specification:

| Model              | CSP5                                                 |
|--------------------|------------------------------------------------------|
| Description        | 5" Coaxial Ceiling Speaker                           |
| Rated Power Output | 1.5W-3W-6W                                           |
| Line Input         | 100V or 70V                                          |
| Frequency Response | 110-18KHz                                            |
| SPL(@1W/m)         | 92dB                                                 |
| Speaker Unit       | 5" coaxial paper woofer and 0.75" tweeter            |
| <b>Cutout Size</b> | 170mm                                                |
| Dimension          | 203(D)×80(H)mm                                       |
| Material           | ABS enclosure and metal grille in white              |
| Mounting Way       | Flush mount in-ceiling quick and secure installation |
| Weight             | 0.9kg                                                |