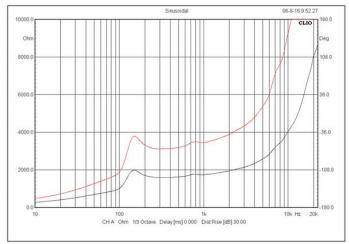

|
| Line Input         | 100V or 70V                                          |
| Frequency Response | 110-18KHz                                            |
| SPL(@1W/m)         | 92dB                                                 |
| Speaker Unit       | 5" coaxial paper woofer and 0.75" tweeter            |
| <b>Cutout Size</b> | 170mm                                                |
| Dimension          | 203(D)×80(H)mm                                       |
| Material           | ABS enclosure and metal grille in white              |
| Mounting Way       | Flush mount in-ceiling quick and secure installation |
| Weight             | 0.9kg                                                |

### **Dimension & Mounting:**





## Frequency Response & SPL Diagrams: