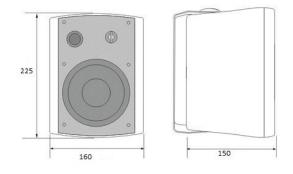

#### **Specification:**

| Model              | WSP-420W                                                  |
|--------------------|-----------------------------------------------------------|
| Description        | Wall Mount Speaker                                        |
| Rated Power Output | 20W                                                       |
| Line Input         | 100V or 70V                                               |
| Frequency Response | 100-20KHz                                                 |
| SPL(@1W/m)         | 90dB                                                      |
| Speaker Unit       | 4" woofer and 1.5" tweeter two way speaker units          |
| Dimension          | 160(W)×150(D)×225(H)mm                                    |
| Material           | ABS enclosure and metal grille in White                   |
| Mounting Way       | Quick installation by supplied stainless mounting bracket |
| Net Weight         | 2.2kg                                                     |

#### Side View & Dimensions: