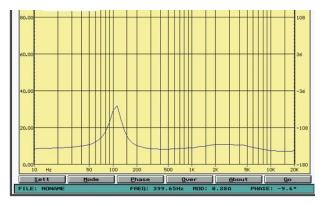

t | 20W                                                       |
| Line Input         | 100V or 70V                                               |
| Frequency Response | 100-20KHz                                                 |
| SPL(@1W/m)         | 90dB                                                      |
| Speaker Unit       | 4" woofer and 1.5" tweeter two way speaker units          |
| Dimension          | 160(W)×150(D)×225(H)mm                                    |
| Material           | ABS enclosure and metal grille in White                   |
| Mounting Way       | Quick installation by supplied stainless mounting bracket |
| Net Weight         | 2.2kg                                                     |

#### Side View & Dimensions:



#### **Frequency Response VS SPL:**