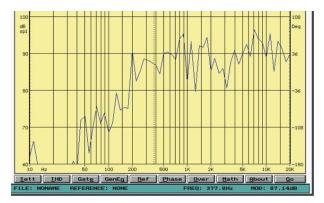

put | 20W                                                       |
| Line Input         | 100V or 70V                                               |
| Frequency Response | 100-20KHz                                                 |
| SPL(@1W/m)         | 90dB                                                      |
| Speaker Unit       | 4" woofer and 1.5" tweeter two way speaker units          |
| Dimension          | 160(W)×150(D)×225(H)mm                                    |
| Material           | ABS enclosure and metal grille in White                   |
| Mounting Way       | Quick installation by supplied stainless mounting bracket |
| Net Weight         | 2.2kg                                                     |

#### Side View & Dimensions:



#### **Frequency Response VS SPL:**