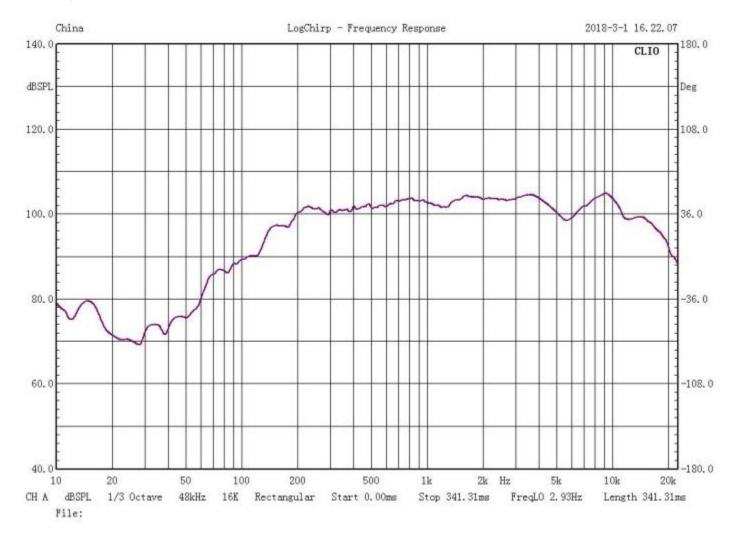

|
| Rated Power Output | 12.5W/25W/50W/100W, 70V/100V/8ohms    |
| Line Input         | 100V or 70V                           |
| Taps at 100V       | 12.5W/25W/50W/100W                    |
| Sensitivity(1W/1m) | 98dB, max 123db                       |
| Frequency Response | 150Hz~14kHz, -6dB; 80Hz~20kHz, -10dB; |
| Directivity Angle  | Horizontal: >120°, Vertical: >20°     |
| Speaker Component  | 4"× 3units                            |
| Input Connector    | Removable Speakon input connector     |
| Finish             | ABS+ fiber glass                      |
| Dimensions         | 530(W) × 100(H) × 150(D) mm           |
| Weight             | 5.38kg                                |

## 4" 100W Line Array Speaker System DPR-L8 (12.5W/25W/50W/100W)



#### Frequency Response: