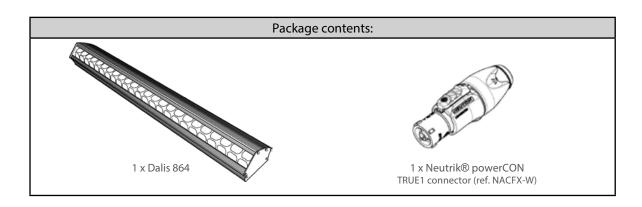

### 3 Electrical / Data connection

| 1 | Power input : | <ul> <li>Connector: Neutrik<sup>®</sup> powerCON TRUE1</li> <li>Voltage: 90 ⇒264V 50/60Hz</li> <li>Power consumption: 140W max</li> </ul>                                     |  |  |
|---|---------------|-------------------------------------------------------------------------------------------------------------------------------------------------------------------------------|--|--|
| 2 | Power output: | <ul> <li>Connector: Neutrik powerCON TRUE1<br/>Daisy chain:         <ul> <li>230V: 20 units max</li> <li>120V: 10 units max</li> <li>100V: 8 units max</li> </ul> </li> </ul> |  |  |
| 3 | Data In:      | <ul> <li>Connector: XLR 5-pin</li> <li>Protocol: USITT DMX 512-A / RDM</li> </ul>                                                                                             |  |  |
| 4 | Data Out:     | <ul> <li>Connector: XLR 5-pin</li> <li>Protocol: USITT DMX 512-A / RDM</li> </ul>                                                                                             |  |  |
| 5 | Ethernet:     | <ul> <li>Connector: RJ45</li> <li>Protocol: Art-Net / sACN + software update</li> </ul>                                                                                       |  |  |