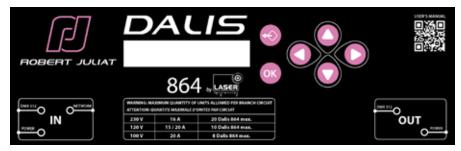

### 3 Electrical / Data connection

| 1 | Power input : | <ul> <li>Connector: Neutrik<sup>®</sup> powerCON TRUE1</li> <li>Voltage: 90 ⇒264V 50/60Hz</li> <li>Power consumption: 140W max</li> </ul>                                     |  |  |
|---|---------------|-------------------------------------------------------------------------------------------------------------------------------------------------------------------------------|--|--|
| 2 | Power output: | <ul> <li>Connector: Neutrik powerCON TRUE1<br/>Daisy chain:         <ul> <li>230V: 20 units max</li> <li>120V: 10 units max</li> <li>100V: 8 units max</li> </ul> </li> </ul> |  |  |
| 3 | Data In:      | <ul> <li>Connector: XLR 5-pin</li> <li>Protocol: USITT DMX 512-A / RDM</li> </ul>                                                                                             |  |  |
| 4 | Data Out:     | <ul> <li>Connector: XLR 5-pin</li> <li>Protocol: USITT DMX 512-A / RDM</li> </ul>                                                                                             |  |  |
| 5 | Ethernet:     | <ul> <li>Connector: RJ45</li> <li>Protocol: Art-Net / sACN + software update</li> </ul>                                                                                       |  |  |