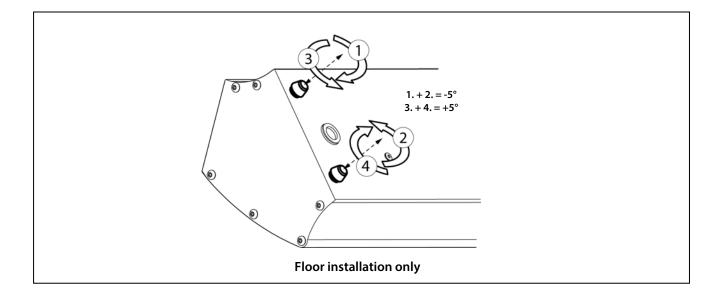

fixture to cool before servicing.
- 9. Do not tamper with design of fixture nor any of its safety features.
- 10. Tighten electrical mains cable connections regularly and replace with one of identical specification if damaged.
- 11. Use only with correct power supply.
- 12. Do not orientate the fixture towards a source of light (sun, fixture), in particular for LED versions.

#### VENTILATION

- 13. Keep well away from flammable material.
- 14. Not for outdoor use. Do not cover. Do not permit fixture to get wet.
- 15. To avoid overheating, do not obstruct air vents.

#### PLEASE NOTE

These products have been built to conform to European standards relating to professional lighting equipment. Any modification made to our products will void the manufacturers' warranty.

### 2 Installation



### 3 Electrical / Data connection



| 1 | Power input : | <ul> <li>Connector: Neutrik<sup>®</sup> powerCON TRUE1</li> <li>Voltage: 90 ⇒264V 50/60Hz</li> <li>Power consumption: 140W max</li> </ul>                                     |  |  |
|---|---------------|-------------------------------------------------------------------------------------------------------------------------------------------------------------------------------|--|--|
| 2 | Power output: | <ul> <li>Connector: Neutrik powerCON TRUE1<br/>Daisy chain:         <ul> <li>230V: 20 units max</li> <li>120V: 10 units max</li> <li>100V: 8 units max</li> </ul> </li> </ul> |  |  |
| 3 | Data In:      | <ul> <li>Connector: XLR 5-pin</li> <li>Protocol: USITT DMX 512-A / RDM</li> </ul>