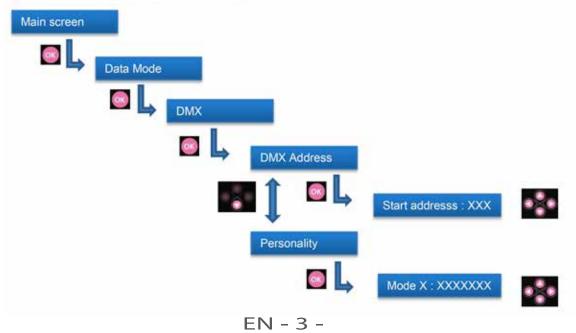

n:         <ul> <li>230V: 20 units max</li> <li>120V: 10 units max</li> <li>100V: 8 units max</li> </ul> </li> </ul> |  |  |
| 3 | Data In:      | <ul> <li>Connector: XLR 5-pin</li> <li>Protocol: USITT DMX 512-A / RDM</li> </ul>                                                                                             |  |  |
| 4 | Data Out:     | <ul> <li>Connector: XLR 5-pin</li> <li>Protocol: USITT DMX 512-A / RDM</li> </ul>                                                                                             |  |  |
| 5 | Ethernet:     | <ul> <li>Connector: RJ45</li> <li>Protocol: Art-Net / sACN + software update</li> </ul>                                                                                       |  |  |

### 4 DMX control



DMX address and control mode selection:



## 5 DMX chart

| status         Full_propended by<br>protect = 100 are set to the set of the set o | DMX     | Mode 1:                 | Mode 2:                 | Mode 3:            | Mode 4:                    |
|-------------------------------------------------------------------------------------------------------------------------------------------------------------------------------------------------------------------------------------------------------------------------------------------------------------------------------------------------------------------------------------------------------------------------------------------------------------------------------------------------------------------------------------------------------------------------------------------------------