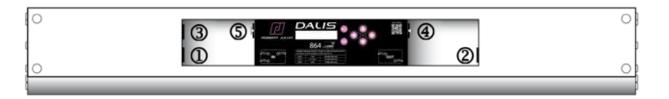

### 3 Electrical / Data connection

| 1 | Power input : | <ul> <li>Connector: Neutrik<sup>®</sup> powerCON TRUE1</li> <li>Voltage: 90 ⇒264V 50/60Hz</li> <li>Power consumption: 140W max</li> </ul>                                     |  |  |
|---|---------------|-------------------------------------------------------------------------------------------------------------------------------------------------------------------------------|--|--|
| 2 | Power output: | <ul> <li>Connector: Neutrik powerCON TRUE1<br/>Daisy chain:         <ul> <li>230V: 20 units max</li> <li>120V: 10 units max</li> <li>100V: 8 units max</li> </ul> </li> </ul> |  |  |
| 3 | Data In:      | <ul> <li>Connector: XLR 5-pin</li> <li>Protocol: USITT DMX 512-A / RDM</li> </ul>                                                                                             |  |  |
| 4 | Data Out:     | <ul> <li>Connector: XLR 5-pin</li> <li>Protocol: USITT DMX 512-A / RDM</li> </ul>                                                                                             |  |  |
| 5 | Ethernet:     | <ul> <li>Connector: RJ45</li> <li>Protocol: Art-Net / sACN + software update</li> </ul>                                                                                       |  |  |