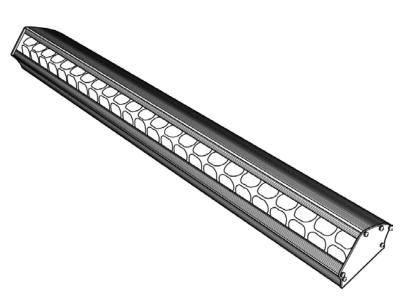

FOOTLIGHT

LED 150 W - FOUR COLOUR MIXING FOOTLIGHT PROJECTEUR BAIN DE PIED LED 150 W - 4 COULEURS

| User's manual: | Product information page URL:                                                                   |  |  |
|----------------|-------------------------------------------------------------------------------------------------|--|--|
|                | Download the user's manual and updates from:<br>www.robertjuliat.com/ambiance_lighting/dalis864 |  |  |