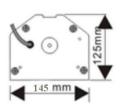

#### **Specifications:**

| Model              | CSP-230                                                   |
|--------------------|-----------------------------------------------------------|
| Description        | Outdoor Column Speaker                                    |
| Rated Power Output | 30W                                                       |
| Speaker            | 4"*3, 2.5*1                                               |
| Line Input         | 100V or 70V                                               |
| Frequency Response | 160-13KHz                                                 |
| SPL(@1W/m)         | 90dB                                                      |
| IP Rate            | IP66                                                      |
| Connector          | By speaker cable tail with waterproof gland               |
| Dimension          | 530 x 145x125mm                                           |
| Material           | Aluminum alloy enclosure and metal bracket                |
| Mounting Way       | Quick installation by supplied stainless mounting bracket |
| Net Weight         | 3.4kg                                                     |

### **Dimension & Mounting:**