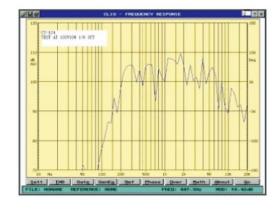

| 100V or 70V                                               |
| Frequency Response | 160-13KHz                                                 |
| SPL(@1W/m)         | 90dB                                                      |
| IP Rate            | IP66                                                      |
| Connector          | By speaker cable tail with waterproof gland               |
| Dimension          | 530 x 145x125mm                                           |
| Material           | Aluminum alloy enclosure and metal bracket                |
| Mounting Way       | Quick installation by supplied stainless mounting bracket |
| Net Weight         | 3.4kg                                                     |

### **Dimension & Mounting:**







## Frequency & Impedance Diagrams: