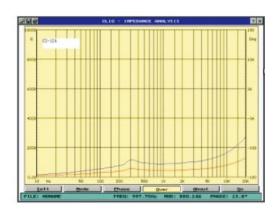

100V or 70V                                               |
| Frequency Response | 160-13KHz                                                 |
| SPL(@1W/m)         | 90dB                                                      |
| IP Rate            | IP66                                                      |
| Connector          | By speaker cable tail with waterproof gland               |
| Dimension          | 530 x 145x125mm                                           |
| Material           | Aluminum alloy enclosure and metal bracket                |
| Mounting Way       | Quick installation by supplied stainless mounting bracket |
| Net Weight         | 3.4kg                                                     |

### **Dimension & Mounting:**







## Frequency & Impedance Diagrams: