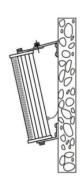

|
| Line Input         | 100V or 70V                                               |
| Frequency Response | 160-13KHz                                                 |
| SPL(@1W/m)         | 90dB                                                      |
| IP Rate            | IP66                                                      |
| Connector          | By speaker cable tail with waterproof gland               |
| Dimension          | 530 x 145x125mm                                           |
| Material           | Aluminum alloy enclosure and metal bracket                |
| Mounting Way       | Quick installation by supplied stainless mounting bracket |
| Net Weight         | 3.4kg                                                     |

### **Dimension & Mounting:**







## Frequency & Impedance Diagrams: