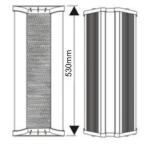

#### **Specifications:**

| Model              | CSP-230                                                   |
|--------------------|-----------------------------------------------------------|
| Description        | Outdoor Column Speaker                                    |
| Rated Power Output | 30W                                                       |
| Speaker            | 4"*3, 2.5*1                                               |
| Line Input         | 100V or 70V                                               |
| Frequency Response | 160-13KHz                                                 |
| SPL(@1W/m)         | 90dB                                                      |
| IP Rate            | IP66                                                      |
| Connector          | By speaker cable tail with waterproof gland               |
| Dimension          | 530 x 145x125mm                                           |
| Material           | Aluminum alloy enclosure and metal bracket                |
| Mounting Way       | Quick installation by supplied stainless mounting bracket |
| Net Weight         | 3.4kg                                                     |

### **Dimension & Mounting:**