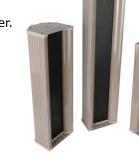

# CSP-230

# Outdoor Column Speaker (15W/30W)

#### Feature:

- ✓ Commercial public address (PA) system music & paging horn speaker with transformer.
- ✓ Ideal for outdoor music and speech use in factory, school, office, hotel and airport.
- ✓ Economy rang weatherproof outdoor PA music column speaker.
- ✓ 4"\*3 full range woofer, 1\*2.5" tweeter built-in outdoor column speaker.
- ✓ Rated power output 30W at 100V.
- ✓ Waterproof level of IP66.
- ✓ Line input 100V or 70V by cable tail with waterproof gland.
- ✓ Aluminum alloy enclosure and stainless metal bracket in white.
- ✓ Quick installation by supplied stainless mounting bracket.

#### **Specifications:**

| Model              | CSP-230                                                   |
|--------------------|-----------------------------------------------------------|
| Description        | Outdoor Column Speaker                                    |
| Rated Power Output | 30W                                                       |
| Speaker            | 4"*3, 2.5*1                                               |
| Line Input         | 100V or 70V                                               |
| Frequency Response | 160-13KHz                                                 |
| SPL(@1W/m)         | 90dB                                                      |
| IP Rate            | IP66                                                      |
| Connector          | By speaker cable tail with waterproof gland               |
| Dimension          | 530 x 145x125mm                                           |
| Material           | Aluminum alloy enclosure and metal bracket                |
| Mounting Way       | Quick installation by supplied stainless mounting bracket |
| Net Weight         | 3.4kg                                                     |